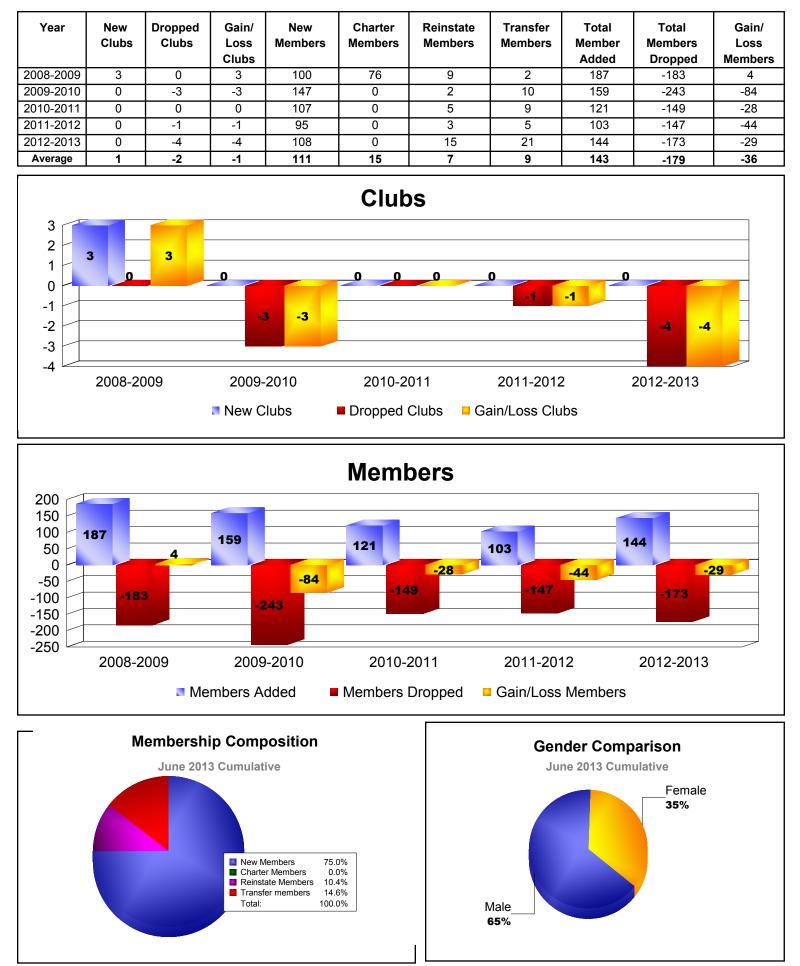

## **District 39 W IDAHO**



## **District 39 W OREGON**

| Year      | New<br>Clubs | Dropped<br>Clubs | Gain/<br>Loss<br>Clubs | New<br>Members | Charter<br>Members | Reinstate<br>Members | Transfer<br>Members | Total<br>Member<br>Added | Total<br>Members<br>Dropped | Gain/<br>Loss<br>Members |
|-----------|--------------|------------------|------------------------|----------------|--------------------|----------------------|---------------------|--------------------------|-----------------------------|--------------------------|
| 2008-2009 | 0            | 0                | 0                      | 11             | 0                  | 0                    | 0                   | 11                       | -6                          | 5                        |
| 2009-2010 | 0            | -1               | -