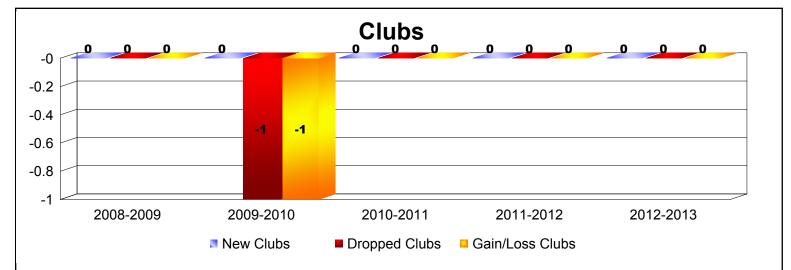

## **District 39 W OREGON**

| Year      | New<br>Clubs | Dropped<br>Clubs | Gain/<br>Loss<br>Clubs | New<br>Members | Charter<br>Members | Reinstate<br>Members | Transfer<br>Members | Total<br>Member<br>Added | Total<br>Members<br>Dropped | Gain/<br>Loss<br>Members |
|-----------|--------------|------------------|------------------------|----------------|--------------------|----------------------|---------------------|--------------------------|-----------------------------|--------------------------|
| 2008-2009 | 0            | 0                | 0                      | 11             | 0                  | 0                    | 0                   | 11                       | -6                          | 5                        |
| 2009-2010 | 0            | -1               | -1                     | 5              | 0                  | 0                    | 0                   | 5                        | -15                         | -10                      |
| 2010-2011 | 0            | 0                | 0                      | 8              | 0                  | 0                    | 0                   | 8                        | -11                         | -3                       |
| 2011-2012 | 0            | 0                | 0                      | 4              | 0                  | 1                    | 0                   | 5                        | -6                          | -1                       |
| 2012-2013 | 0            | 0                | 0                      | 5              | 0                  | 0                    | 1                   | 6                        | -8                          | -2                       |
| Average   | 0            | 0                | 0                      | 7              | 0                  | 0                    | 0                   | 7                        | -9                          | -2                       |