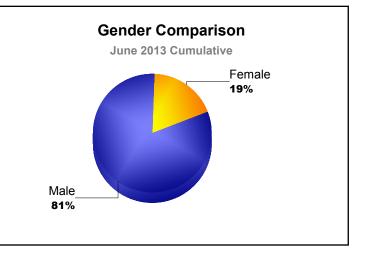

| -11                         | -3                       |
| 2011-2012 | 0            | 0                | 0                      | 4              | 0                  | 1                    | 0                   | 5                        | -6                          | -1                       |
| 2012-2013 | 0            | 0                | 0                      | 5              | 0                  | 0                    | 1                   | 6                        | -8                          | -2                       |
| Average   | 0            | 0                | 0                      | 7              | 0                  | 0                    | 0                   | 7                        | -9                          | -2                       |