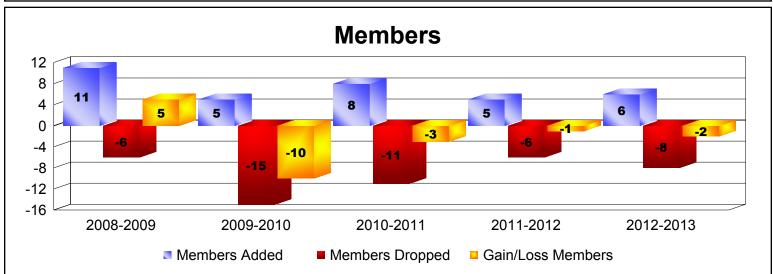

## **District 39 W OREGON**

| Year      | New<br>Clubs | Dropped<br>Clubs | Gain/<br>Loss<br>Clubs | New<br>Members | Charter<br>Members | Reinstate<br>Members | Transfer<br>Members | Total<br>Member<br>Added | Total<br>Members<br>Dropped | Gain/<br>Loss<br>Members |
|-----------|--------------|------------------|------------------------|----------------|--------------------|----------------------|---------------------|--------------------------|-----------------------------|--------------------------|
| 2008-2009 | 0            | 0                | 0                      | 11             | 0                  | 0                    | 0                   | 11                       | -6                          | 5                        |
| 2009-2010 | 0            | -1               | -1                     | 5              | 0                  | 0                    | 0                   | 5                        | -15                         | -10                      |
| 2010-2011 | 0            | 0                | 0                      | 8              | 0                  | 0                    | 0                   | 8                        | -11                         | -3                       |
| 2011-2012 | 0            | 0                | 0                      | 4              | 0                  | 1                    | 0                   | 5                        | -6                          | -1                       |
| 2012-2013 | 0            | 0                | 0                      | 5              | 0                  | 0                    | 1                   | 6                        | -8                          | -2                       |
| Average   | 0            | 0                | 0                      | 7              | 0                  | 0                    | 0                   | 7                        | -9                          | -2                       |